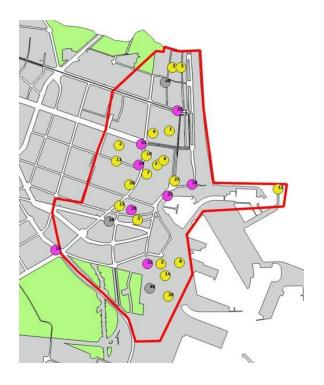

## A.2, A.9. Las Naves Brillen- DESCRIPTION

Responsible and profitable investment

Citizen's participations from 100 to 2000 €

Roof: Las Naves (public building)